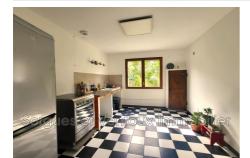

## House L'Isle-sur-la-Sorgue ref. 846V1373M - mandat n°816

Close to the town center and all amenities on foot, discover the pleasant green setting in which this house of approximately 117m² of living space is located, almost entirely on one level. On the ground floor, the entrance leads to a bright living room of 26m² with adjoining kitchen of 12m², 3 bedrooms of 11, 13 and 9m², 2 of which have wardrobes, a shower room and a separate toilet. Upstairs, a landing space of 13m² which can be used as an office opens onto a bedroom of 13.8m².