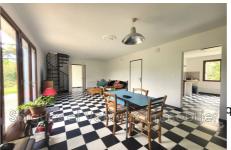

## House L'Isle-sur-la-Sorgue ref. 846V1373M - mandat n°816

Close to the town center and all amenities on foot, discover the pleasant green setting in which this house of approximately 117m² of living space is located, almost entirely on one level. On the ground floor, the entrance leads to a bright living room of 26m² with adjoining kitchen of 12m², 3 bedrooms of 11, 13 and 9m², 2 of which have wardrobes, a shower room and a separate toilet. Upstairs, a landing space of 13m² which can be used as an office opens onto a bedroom of 13.8m².