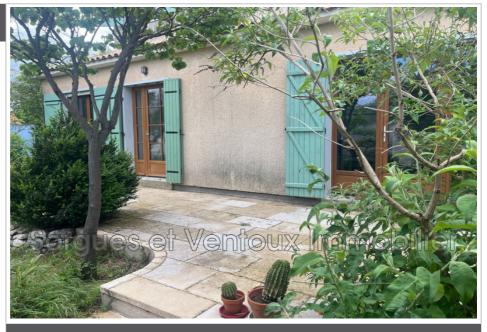

## House L'Isle-sur-la-Sorgue ref. 846V1373M - mandat n°816

Close to the town center and all amenities on foot, discover the pleasant green setting in which this house of approximately 117m² of living space is located, almost entirely on one level. On the ground floor, the entrance leads to a bright living room of 26m² with adjoining kitchen of 12m², 3 bedrooms of 11, 13 and 9m², 2 of which have wardrobes, a shower room and a separate toilet. Upstairs, a landing space of 13m² which can be used as an office opens onto a bedroom of 13.8m².