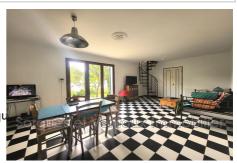

## House L'Isle-sur-la-Sorgue ref. 846V1373M - mandat n°816

Close to the town center and all amenities on foot, discover the pleasant green setting in which this house of approximately 117m² of living space is located, almost entirely on one level. On the ground floor, the entrance leads to a bright living room of 26m² with adjoining kitchen of 12m², 3 bedrooms of 11, 13 and 9m², 2 of which have wardrobes, a shower room and a separate toilet. Upstairs, a landing space of 13m² which can be used as an office opens onto a bedroom of 13.8m².