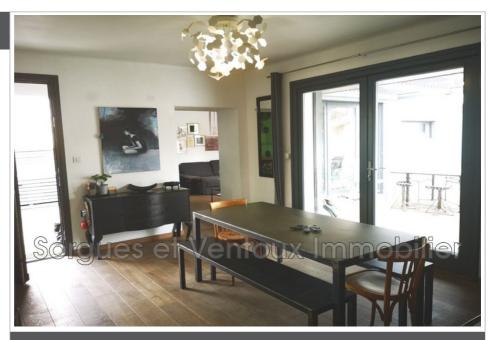

## House L'Isle-sur-la-Sorgue ref. 846V1360M - mandat n°810

Single-storey house of 135  $\,\mathrm{m^2}$  renovated in the 2000s, on an enclosed plot of 520  $\,\mathrm{m^2}$  with swimming pool.

The house offers a bright living room of 24 m², an adjoining dining room of 17 m² open to the kitchen of 10 m². The night space offers 4 bedrooms including a parental space with dressing room and office.

The property is completed by two bathrooms with Italian showers, 2 toilets including 1 independent, as well as a spacious laundry room of  $10m^2$ . Outside, the garden is fully fenced and has a wooden terrace with integrated swimming pool and an  $18\ m^2$  workshop, which can be fitted out according to your wishes.

A truly cozy house that invites cocooning and tranquility where everyone will find their living space.

Fees and charges:

485 000 € fees included