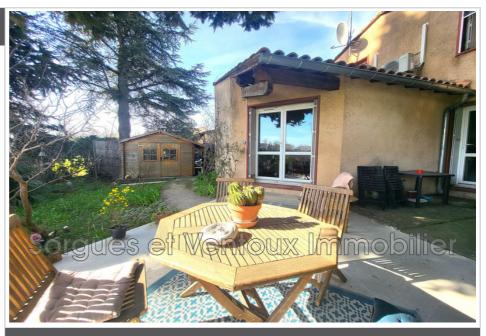

This house is located on a maintained and fenced plot, registered CK635, located at 12 residence le clos des lavandes, 84800 L'Isle sur la Sorgue.

It consists on the ground floor of a living room/kitchen of 37 m<sup>2</sup>, 1 bedroom of 9.65m<sup>2</sup> with shower room of 3.5m<sup>2</sup>, wc. Upstairs, bedroom of 9.7 m<sup>2</sup>, office of 7.3m<sup>2</sup>, bathroom wc of 4.2m<sup>2</sup>. Outside, terrace and small garden, independent garage of 15m<sup>2</sup>, parking.