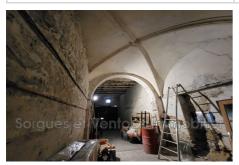

## 255 000 €

Maison de caractère for sale

10 rooms

Surface: 237 m<sup>2</sup>

Surface of the living space : 21 m<sup>2</sup> Surface of the land : 164 m<sup>2</sup> Year of construction : 1650

Exposure : Est ouest
View : Citadine

Hot water : Electrique Indoor condition : A rénover Outdoor condition : A rénover

Cover: tiles

Benefits:
Calme

1 garage

Document non contractuel 09/05/2025 - Prix T.T.C