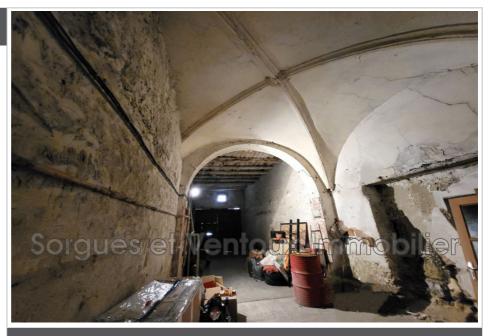

## 255 000 €

Maison de caractère for sale

10 rooms

Surface: 237 m<sup>2</sup>

Surface of the living space : 21 m<sup>2</sup> Surface of the land : 164 m<sup>2</sup> Year of construction : 1650

Exposure : Est ouest
View : Citadine

Hot water : Electrique Indoor condition : A rénover Outdoor condition : A rénover

Cover: tiles

Benefits:
Calme

1 garage

Document non contractuel 09/05/2025 - Prix T.T.C