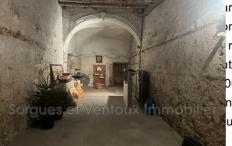

## 255 000 €

Maison de caractère for sale

10 rooms

Surface: 237 m<sup>2</sup>

Surface of the living space : 21 m<sup>2</sup> Surface of the land : 164 m<sup>2</sup> Year of construction : 1650

Exposure : Est ouest
View : Citadine

Hot water : Electrique Indoor condition : A rénover Outdoor condition : A rénover

Cover: tiles

Benefits:
Calme

1 garage

Document non contractuel 09/05/2025 - Prix T.T.C