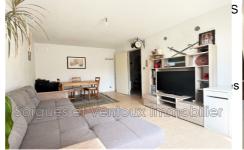

## Appartement L'Isle-sur-la-Sorgue ref. 846V252A - mandat n°780

Mr and Mrs Gonzalez, 06/12/2022

We ask you to find hereby, the estimate of your property, knowing that in case of mandate, the price remains at your discretion. The estimated property is an apartment of approximately  $58 \text{ m}^2$  on the 3rd floor of a condominium building located on a plot of  $338 \text{ m}^2$ , cadastral CP167, located at 6 Rue Valmy, 84800 L'lsle sur la Sorgue. This apartment consists of an entrance of  $3.4 \text{ m}^2$ , a corridor of  $3.3 \text{m}^2$ , a kitchen of  $7.78 \text{m}^2$ , a bright living room of  $19.3 \text{m}^2$ , a bedroom of  $11.3 \text{m}^2$ , a bathroom of  $6.54 \text{m}^2$ , a toilet independent of  $1.47 \text{m}^2$ , a technical room of  $4 \text{ m}^2$ , a cellar of  $1.3 \text{m}^2$ .

This apartment, in good general condition, does not require any particular work. This estimate is communicated to you in view of the geographical location, the current price of real estate, the condition of the property as well as a study of the properties currently for sale and sold in the sector. Our estimate is between €140,000 and €150,000.