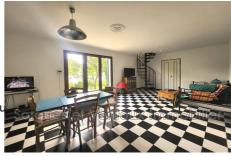

## Document non contractuel 01/06/2025 - Prix T.T.C

House L'Isle-sur-la-Sorgue ref. 846V1373M - mandat n°816

Close to the town center and all amenities on foot, discover the pleasant green setting in which this house of approximately 117m<sup>2</sup> of living space is located, almost entirely on one level. On the ground floor, the entrance leads to a bright living room of 26m<sup>2</sup> with adjoining kitchen of 12m<sup>2</sup>, 3 bedrooms of 11, 13 and 9m<sup>2</sup>, 2 of which have wardrobes, a shower room and a separate toilet. Upstairs, a landing space of 13m<sup>2</sup> which can be used as an office opens onto a bedroom of 13.8m<sup>2</sup>.