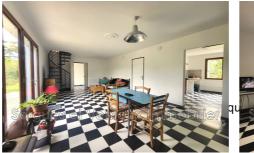

## Document non contractuel 01/06/2025 - Prix T.T.C

House L'Isle-sur-la-Sorgue ref. 846V1373M - mandat n°816

Close to the town center and all amenities on foot, discover the pleasant green setting in which this house of approximately 117m<sup>2</sup> of living space is located, almost entirely on one level. On the ground floor, the entrance leads to a bright living room of 26m<sup>2</sup> with adjoining kitchen of 12m<sup>2</sup>, 3 bedrooms of 11, 13 and 9m<sup>2</sup>, 2 of which have wardrobes, a shower room and a separate toilet. Upstairs, a landing space of 13m<sup>2</sup> which can be used as an office opens onto a bedroom of 13.8m<sup>2</sup>.