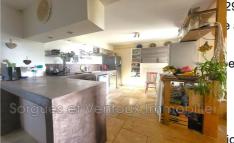

It consists on the ground floor of a living room/kitchen of 37 m², 1 bedroom of 9.65m² with shower room of 3.5m², wc. Upstairs, bedroom of 9.7 m², office of 7.3m², bathroom wc of 4.2m². Outside, terrace and small garden, independent garage of 15m², parking.