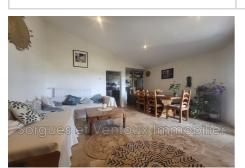

It consists on the ground floor of a living room/kitchen of 37 m², 1 bedroom of 9.65m² with shower room of 3.5m², wc. Upstairs, bedroom of 9.7 m², office of 7.3m², bathroom wc of 4.2m². Outside, terrace and small garden, independent garage of 15m², parking.