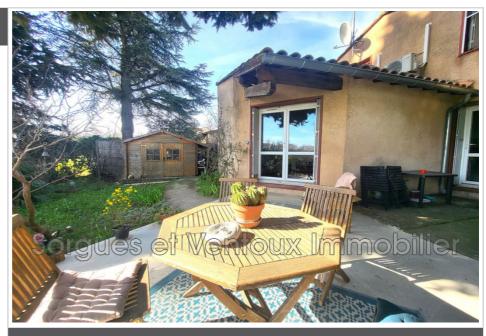

It consists on the ground floor of a living room/kitchen of 37 m², 1 bedroom of 9.65m² with shower room of 3.5m², wc. Upstairs, bedroom of 9.7 m², office of 7.3m², bathroom wc of 4.2m². Outside, terrace and small garden, independent garage of 15m², parking.