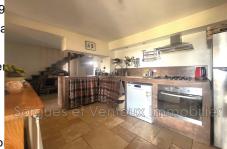

It consists on the ground floor of a living room/kitchen of 37 m², 1 bedroom of 9.65m² with shower room of 3.5m², wc. Upstairs, bedroom of 9.7 m², office of 7.3m², bathroom wc of 4.2m². Outside, terrace and small garden, independent garage of 15m², parking.