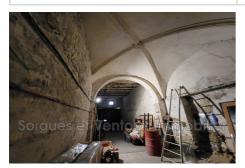

## 255 000 €

Maison de caractère for sale

10 rooms

Surface: 237 m<sup>2</sup>

Surface of the living space : 21 m<sup>2</sup>
Surface of the land : 164 m<sup>2</sup>
Year of construction : 1650
Exposure : Est ouest

Hot water : Electrique
Indoor condition : A rénover
Outdoor condition : A rénover

Cover: tiles

View: Citadine

Benefits:
Calme

1 garage

Document non contractuel 18/05/2024 - Prix T.T.C

Maison de caractère L'Isle-sur-la-Sorgue ref. 846V1344M - mandat