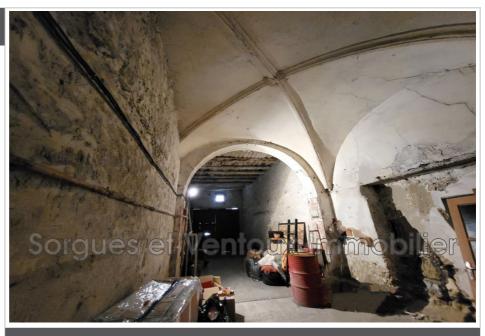

## 255 000 €

Maison de caractère for sale

10 rooms

Surface: 237 m<sup>2</sup>

Surface of the living space : 21 m<sup>2</sup>
Surface of the land : 164 m<sup>2</sup>
Year of construction : 1650
Exposure : Est ouest

Hot water : Electrique
Indoor condition : A rénover
Outdoor condition : A rénover

Cover: tiles

View: Citadine

Benefits:
Calme

1 garage

Document non contractuel 18/05/2024 - Prix T.T.C

Maison de caractère L'Isle-sur-la-Sorgue ref. 846V1344M - mandat