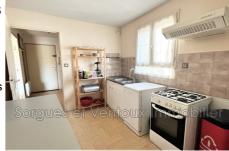

## Appartement L'Isle-sur-la-Sorgue ref. 846V252A - mandat n°780

Mr and Mrs Gonzalez, 06/12/2022

We ask you to find hereby, the estimate of your property, knowing that in case of mandate, the price remains at your discretion. The estimated property is an apartment of approximately 58 m² on the 3rd floor of a condominium building located on a plot of 338 m², cadastral CP167, located at 6 Rue Valmy, 84800 L'Isle sur la Sorgue. This apartment consists of an entrance of 3.4 m², a corridor of 3.3m², a kitchen of 7.78m², a bright living room of 19.3m², a bedroom of 11.3m², a bathroom of 6.54m², a toilet independent of 1.47m², a technical room of 4 m², a cellar of 1.3m².